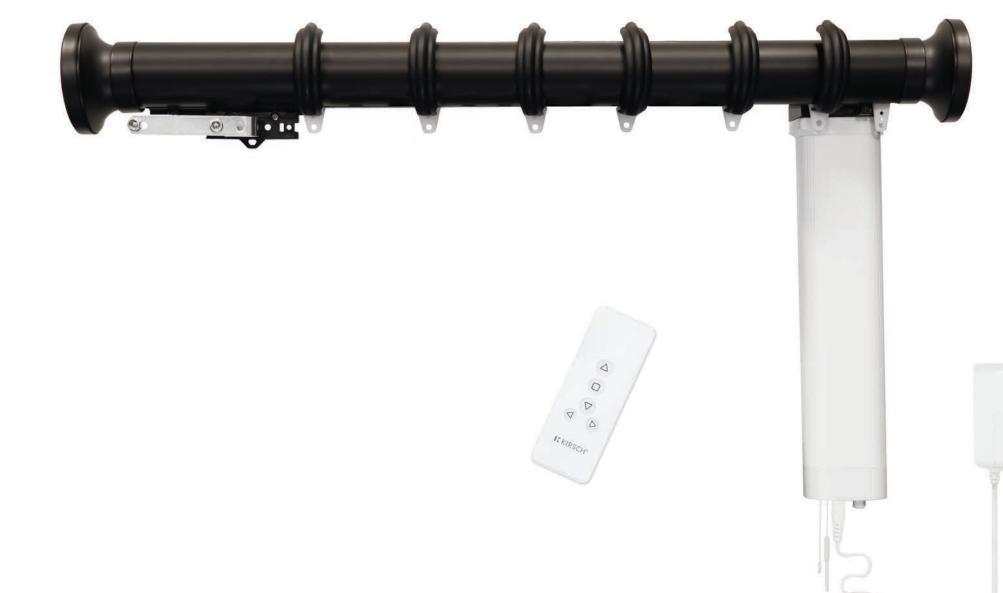

# $BRIZA^{m}$ MOTORIZATION

#### Feel the Power

Available Systems

Estate™ 1¾" & 2"

Control your draperies in an instant from anywhere in your home with our new Briza™ Motorization. Enjoy the ease and comfort of motorized draperies on our most popular rods. Our quiet yet powerful motor moves on command and whisks your draperies in an instant so you can experience comfortable living at its finest.