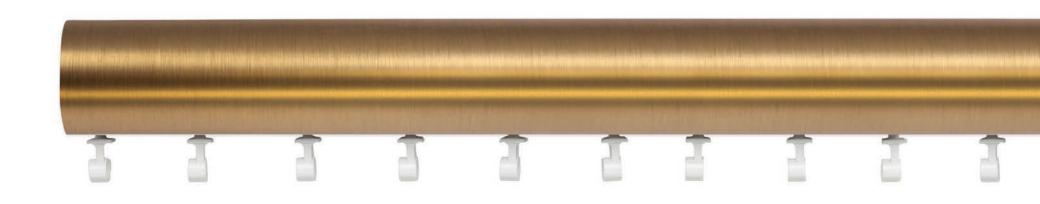

# DESIGNER METALS<sup>TM</sup>

Available Sizes

Available Colors

Polished Nickel

Satin Nickel Brushed Bronze

Antique Silver Gilded Bronze

Caramel

Oil Rubbed Bronze