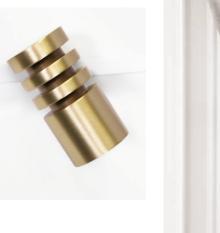

# DESIGNER METALS<sup>TM</sup>

Available Sizes

Available Colors

Polished Nickel

Satin Nickel Brushed Bronze

Antique Silver Gilded Bronze

Caramel

Oil Rubbed Bronze