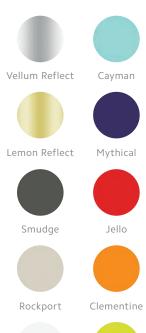

# DESIGNER METALS<sup>TM</sup>

Available Sizes

Available Colors

Polished Nickel

Satin Nickel Brushed Bronze

Antique Silver Gilded Bronze

Caramel

Oil Rubbed Bronze