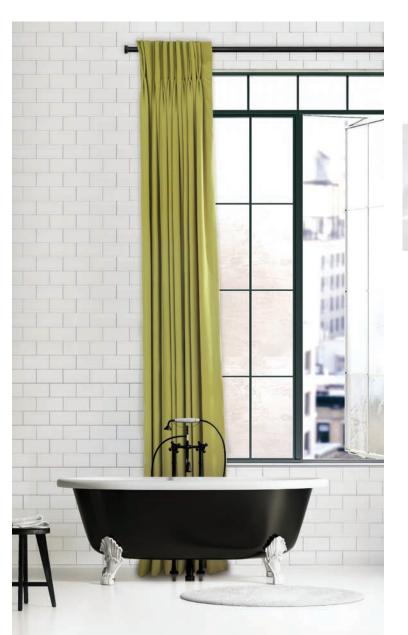

# WROUGHT IRON

### Available Sizes

● 1″

### Available Colors

Antique Pewter

Iron Oxide

Rust

Black

Iron Gold