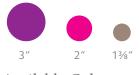

#### Size Matters

When it comes to designing, every little detail is important. That's why you'll find our Estate<sup>™</sup> Rod collection offers functionality in the most beautiful form and now in a smaller size. Our Wood Trends<sup>™</sup> features a 1¾" Estate<sup>™</sup> rod for those who require a more delicate style opposed to our classic 2" rod.

### Drapery Heading Styles

Available Sizes