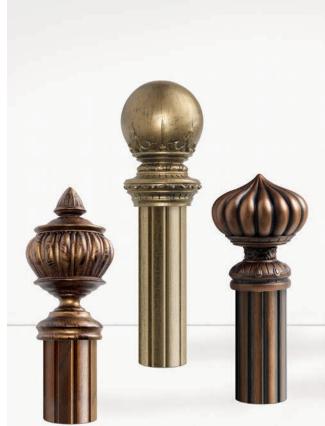

### Versatility at Last

The Kirsch<sup>®</sup> K-Rail is a great example of functional design. The rounded face of the profile provides a decorative alternative to our Architrac<sup>®</sup> Collection. K-Rail offers a basic color palette so you can color coordinate any of our 1¾" finials from any of our collections. Now you can finally bring your project to another level of customization.

### Available Colors

Bronze

Black