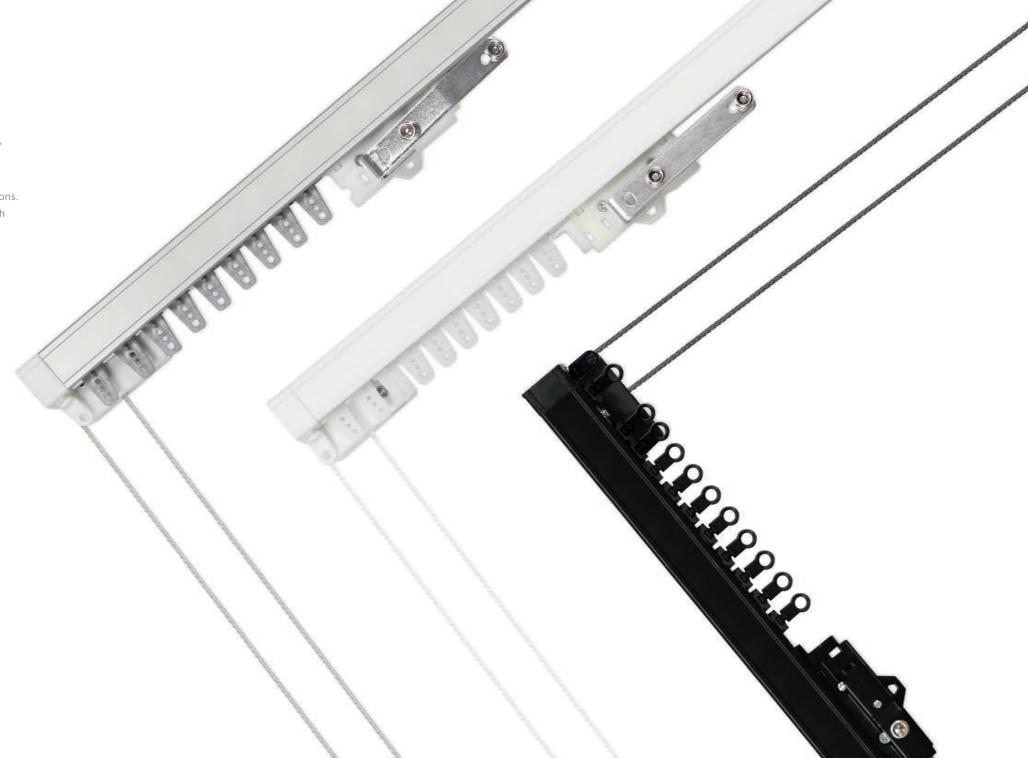

# ARCHITRAC<sup>®</sup>

#### Practical Precision

A perfect union of efficiency and performance, it's no wonder Architrac<sup>®</sup> can be found in such a variety of spaces. From homes, businesses and commercial applications, Architrac<sup>®</sup> offers multiple configurable styles to suit your needs and exceed your expectations. This performance focused product will glide through your most demanding applications with ease.

## Draw Type

Drapery Heading Styles

Pleated Ripplefold

Available Colors

Bronze Black

\*Available on Series 94001 only.