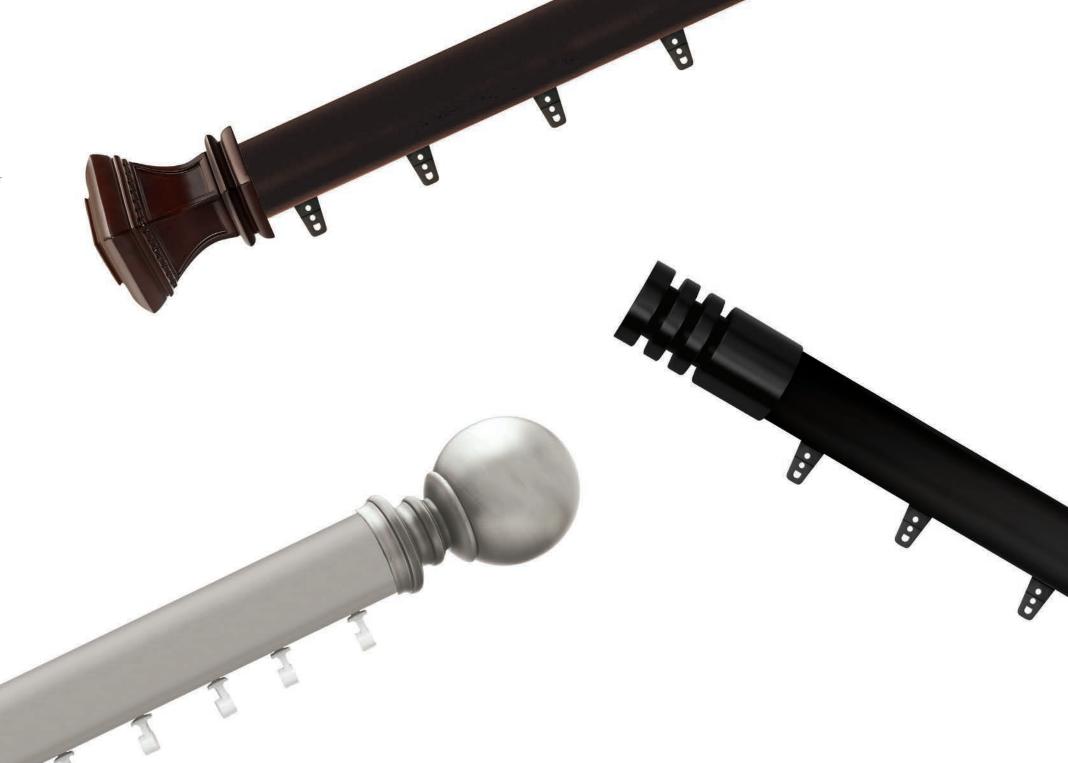

# BUCKINGHAM®

#### Available Sizes

Available Colors

Ash

Cottage White Aged Gold

Napoleon

Black Mocha Rustic Tortoise

Venetian

Old World White Dark Walnut

Shimmer New Mahogany

# DESIGNER METALS<sup>TM</sup>

Available Sizes

Available Colors

Polished Nickel

Satin Nickel Brushed Bronze

Antique Silver Gilded Bronze

Caramel

Oil Rubbed Bronze

# WROUGHT IRON

### Available Colors

Antique Pewter

Iron Oxide

Rust

Black

Iron Gold