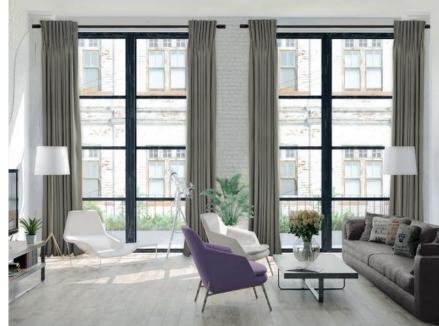

# CHROMA

### Drapery Heading Styles

Pleated Ripplefold

Available Sizes

Available Colors

Vellum