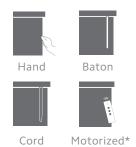

## Draw Type

Drapery Heading Styles

Pleated Ripplefold

Available Colors

Bronze Black

\*Available on Series 94001 only.