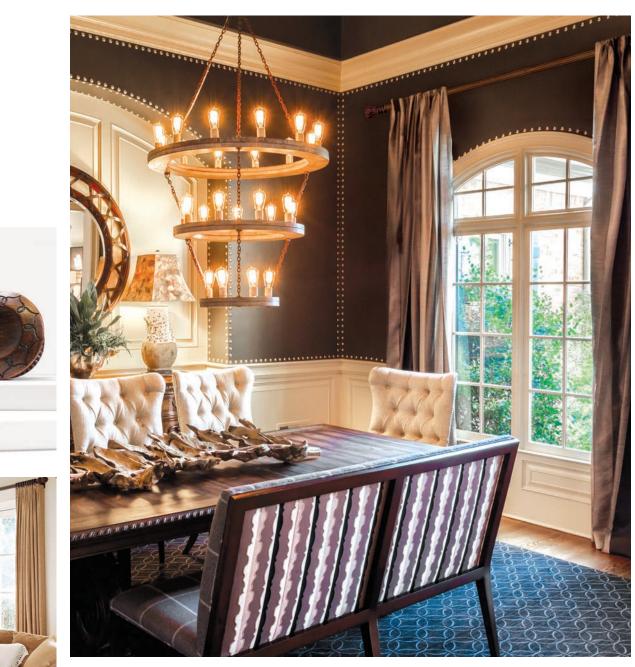

# BUCKINGHAM®

#### Available Sizes

Available Colors

Ash

Cottage White Aged Gold

Napoleon

Black Mocha Rustic Tortoise

Venetian

Old World White Dark Walnut

Shimmer New Mahogany