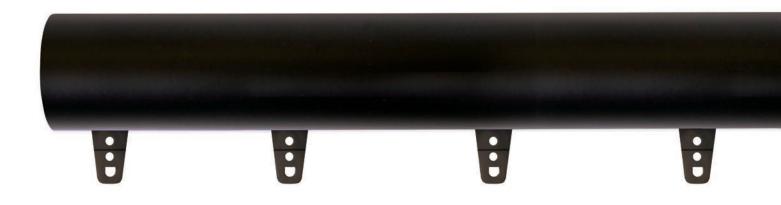

# WROUGHT IRON

### Available Colors

Antique Pewter

Iron Oxide

Rust

Black

Iron Gold