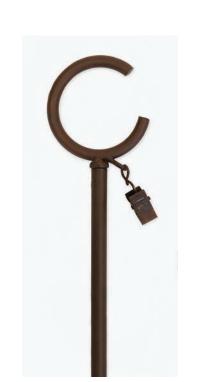

# BUCKINGHAM®

#### Available Sizes

Available Colors

Ash

Cottage White Aged Gold

Napoleon

Black Mocha Rustic Tortoise

Venetian

Old World White Dark Walnut